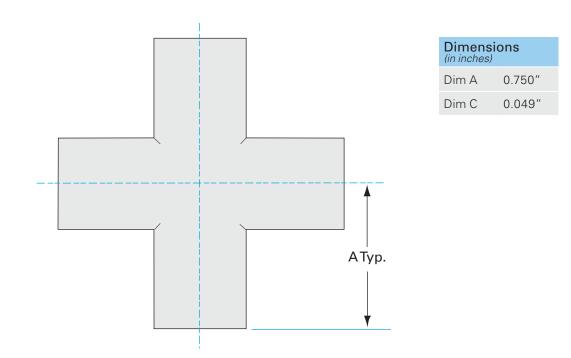

#### G-9W-050

| Parameters        | Specifications                      |
|-------------------|-------------------------------------|
| Tube OD           | 1/2″                                |
| Cross Type        | 4-Way                               |
| Material          | 304 stainless                       |
| Port Length       | 0.750″                              |
| Wall Thickness    | 0.049"                              |
| Finish            | Tumble                              |
| Vacuum Range      | 1 · 10 <sup>-13</sup> mbar to 1 bar |
| Temperature Range | -200 °C to 450 °C                   |
| Weight            | 0.045 lbs                           |