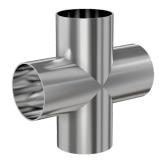

# Weld 4-way cross 0.5" OD 4-way cross, tumble finish

Part number: G-9W-050

### Weld 4-way cross 0.5" OD 4-way cross, tumble finish

- Use wled fittings and tubing to create unique pump line geometries
- Fittings with extended tangents ideal for orbital welders
- Contact us at 800-824-4166 to find out about Nor-Cal's custom weldment offerings

#### G-9W-050

| Parameters        | Specifications                      |
|-------------------|-------------------------------------|
| Tube OD           | 1/2″                                |
| Cross Type        | 4-Way                               |
| Material          | 304 stainless                       |
| Port Length       | 0.750″                              |
| Wall Thickness    | 0.049"                              |
| Finish            | Tumble                              |
| Vacuum Range      | 1 · 10 <sup>-13</sup> mbar to 1 bar |
| Temperature Range | -200 °C to 450 °C                   |
| Weight            | 0.045 lbs                           |