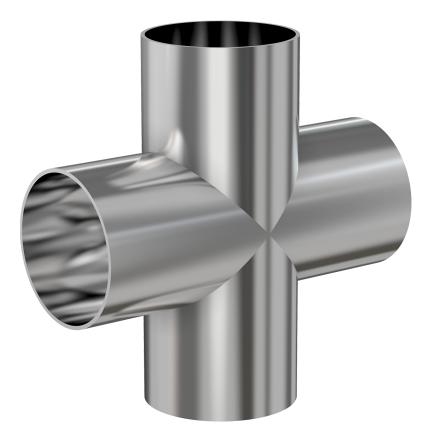

# Weld 4-way cross 0.5" OD 4-way cross, tumble finish

Part number: G-9W-050

### Weld 4-way cross 0.5" OD 4-way cross, tumble finish

- Use wled fittings and tubing to create unique pump line geometries
- Fittings with extended tangents ideal for orbital welders
- Contact us at 800-824-4166 to find out about Nor-Cal's custom weldment offerings

#### G-9W-050

| Parameters        | Specifications                      |
|-------------------|-------------------------------------|
| Tube OD           | 1/2″                                |
| Cross Type        | 4-Way                               |
| Material          | 304 stainless                       |
| Port Length       | 0.750″                              |
| Wall Thickness    | 0.049"                              |
| Finish            | Tumble                              |
| Vacuum Range      | 1 · 10 <sup>-13</sup> mbar to 1 bar |
| Temperature Range | -200 °C to 450 °C                   |
| Weight            | 0.045 lbs                           |